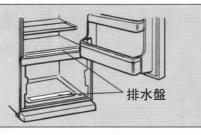

#### 自動除霜

除冰器由微電腦控制,按照冰箱所運行的時間自動

#### 除霜。

在除霜過程中產生的水是通過在後面的排水管排

出,並聚集到排水盤,在冰箱後部比較低的位置。

它會自動從冰箱管中蒸發,散發出去。