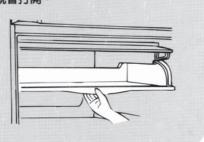

# 滑動盒

#### 滑動盒

往前拉,蓋子就會打開。

#### 注意事項:

● 請確實把滑動盒收納好 (在完全蓋好蓋子的狀 態)若收納不完全,會 因門的碰撞而傷及蓋子 及盒子。