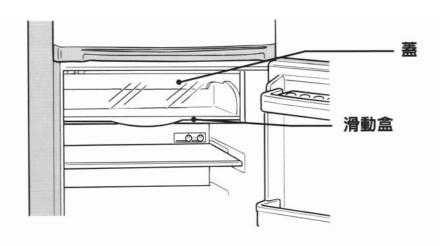

天等,食品要完全冷卻,有時約要24小時,所以請於次日確認其冷卻情形。

另外,冰淇淋等請於庫内完全冷卻之後再保存。

# 溫度的調節方法

#### 溫度調節

- 冷凍室和冷藏室各有一個溫度調節開關。
- ●"中"適用於正常用途。

當在冷凍室存放了許多冷凍食品時,如冰淇淋等,

可調至"高"。

當冷凍室只用作凍冰時,可調至 "低"。



●"中"適用於正常用途

如果你想要冷藏室的溫度比較冷時,可調至"高"。 如果你的冷藏室太冷或結冰時,可調至"低"。



#### 自動除霜

除冰器由微電腦控制,按照冰箱所運行的時間自動

#### 除霜。

在除霜過程中產生的水是通過在後面的排水管排

出,並聚集到排水盤,在冰箱後部比較低的位置。

它會自動從冰箱管中蒸發,散發出去。

# 冷凍室







### 注意事項:

- 請不要在儲冰盒製冰,有可能會造成破裂。
- 請不要裝入市面上袋裝的寒冷劑(含硝氨、尿素)。
- 若内容物漏出,是造成生鏽或故障的原因。
- 若以礦泉水製冰,則會有白色沈澱物(炭酸鈣結晶)這是無害的。
- 若超過製冰盒之水位線,則會有冰塊取不出來的可能。

# 冷藏室











#### 活動式蛋架

裝蛋或小東西,翻過來也可使用,共有兩種使用方式。



#### 注意事項:

冷藏室、滑動式冰溫室、蔬果室的食品結凍 如有以下情形就會有食品結冰的現象。

- 如將各室溫度調節鈕都調整至「強」時。
- 到了冬天,周圍溫度降到5°C以下。 如將冷藏室溫度調節鈕調整至「弱」時,多少會難以結
- 把水分多的食品(豆腐、蔬菜、水果等)放入棚架最裡端

因有冷氣吹出口,水分多的食品請放在前方。

#### 食品置入方法

● 若食品比棚架大旦突出,或置入大容器於棚架内,而使門 半開,這會使冷卻情況不良,應注意置入的方法。



# 滑動盒



#### 滑動盒

往前拉,蓋子就會打開。



#### 注意事項:

● 請確實把滑動盒收納好 (在完全蓋好蓋子的狀 態)若收納不完全,會 因門的碰撞而傷及蓋子 及盒子。



## 滑動式冰溫室就是如此的便利

短期内想吃的食品就.....放在滑動式冰溫室



不使之結凍保存其風味 (乳製品、使水果較晚成熟) 可長保美味。





保存期約為冷藏室的兩倍,並以 一週為單位的菜單來保存,最為





使食品之發酵作用減少,可抑制 細菌增長,讓您安心!



# 蔬果室

#### 能增加維他命 C 含量的發光二極管(LED)

蔬果室內安裝了橙色 LED,所發出的光線可引發光合作用,從而增加蔬果的維他命 C 含量,保持蔬果的新鮮度及延長其壽命。



LED 能放射肉眼可看見的橙色光線,光線可穿過透明的蔬果盒或膠袋。無論機門關閉或開啓,它依然會持續運作。

### 建議

- 將蔬果保存在透明容器或用保鮮紙包裹,讓 LED 直接照射到蔬果上。
- 只要是含有葉綠素成份的綠色蔬果,都會產生光合作用及增加維他命 C 含量。光合作用的效果,要視乎蔬果的新鮮度及種類而定。
- 切記不要使用利刀或螺絲刀調校 LED,這會損壞其運作。
- 如果 LED 損壞或不能正常操作,切勿自行調校或修理,請聯絡維修中心。

#### 注意事項:

#### 為了防止盒子的破損

● 盒内請不要裝重物或水。若盒裂開將有導致受傷的可能。

- 依保存蔬菜量的多寡,會使蔬菜室上部或盒邊有結露的現象產生。
  - 可使用保鮮膜等類的東西包好後保存。

# 附件的拆卸及維護方法

#### 清洗之前



請拔掉電源插頭。

⚠ 警告 請拔掉電源插頭,以冤有觸 電的危險。

#### 去除油污的方法



- 擦拭或拆下來水洗。
- 去除油污時,請用布沾 取溫水及餐具用中性洗 潔精清洗。
-