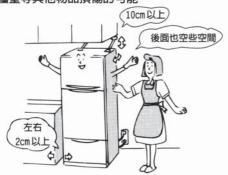

#### 在周圍空出空隙

- 若在冰箱上面和側面放置物品及貼東西,或空隙太小,可能會阻礙冰箱的散熱及難以冷卻等,而造成需源的浪费。
- 背面如觸碰牆壁會有振動或產生噪音的可能。
- 如果空隙太小會因冰箱散熱的關係,而會使地板或 牆壁等其他物品損傷的可能。

#### 堅固、水平的地方

調整腳請務必調整到接觸地板或水平固定。(防止振動 及噪音)