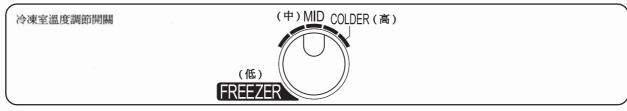

#### 溫度調節

- 冷凍室和冷藏室各有一個溫度調節開關。
- ●"中"適用於正常用途。

當在冷凍室存放了許多冷凍食品時,如冰淇淋等,

可調至"高"。

當冷凍室只用作凍冰時,可調至 "低"。

●"中"適用於正常用途

如果你想要冷藏室的溫度比較冷時,可調至"高"。 如果你的冷藏室太冷或結冰時,可調至"低"。