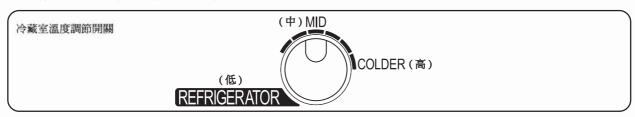

# 溫度的調節方法

#### 溫度調節

- 冷凍室和冷藏室各有一個溫度調節開關。
- ●"中"適用於正常用途。

當在冷凍室存放了許多冷凍食品時,如冰淇淋等,

可調至"高"。

當冷凍室只用作凍冰時,可調至 "低"。

●"中"適用於正常用途

如果你想要冷藏室的溫度比較冷時,可調至"高"。 如果你的冷藏室太冷或結冰時,可調至"低"。