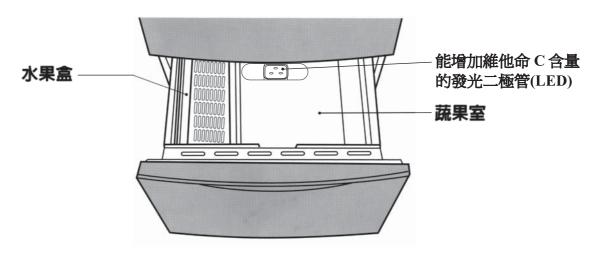

# 蔬果室

#### 能增加維他命 C 含量的發光二極管(LED)

蔬果室內安裝了橙色 LED,所發出的光線可引發光合作用,從而增加蔬果的維他命 C 含量,保持蔬果的新鮮度及延長其壽命。

LED 能放射肉眼可看見的橙色光線,光線可穿過透明的蔬果盒或膠袋。無論機門關閉或開啓,它依然會持續運作。

### 建議

- 將蔬果保存在透明容器或用保鮮紙包裹,讓 LED 直接照射到蔬果上。
- 只要是含有葉綠素成份的綠色蔬果,都會產生光合作用及增加維他命 C 含量。光合作用的效果,要視乎蔬果的新鮮度及種類而定。
- 切記不要使用利刀或螺絲刀調校 LED,這會損壞其運作。
- 如果 LED 損壞或不能正常操作,切勿自行調校或修理,請聯絡維修中心。