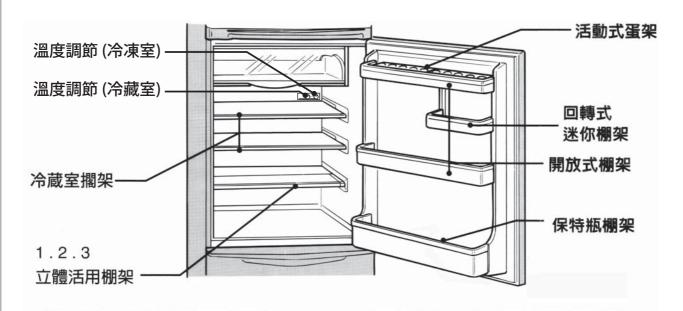

# 冷藏室

#### 活動式蛋架

裝蛋或小東西,翻過來也可使用,共有兩種使用方式。

#### 回轉式迷你棚架

- ① 押住内板的内壁軸洞部份。
- ② 往後抽出。