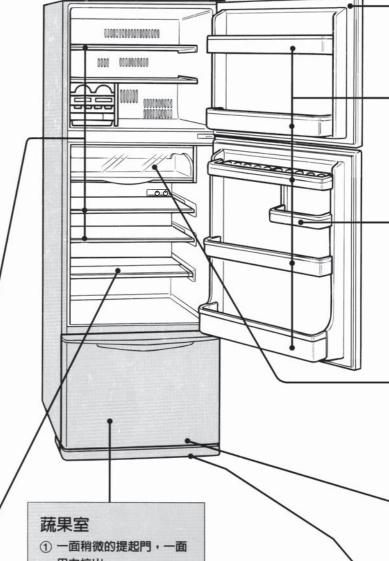

# 冷藏室

#### 活動式蛋架

裝蛋或小東西,翻過來也可使用,共有兩種使用方式。

#### 注意事項:

冷藏室、滑動式冰溫室、蔬果室的食品結凍 如有以下情形就會有食品結冰的現象。

- 如將各室溫度調節鈕都調整至「強」時。
- 到了冬天,周圍溫度降到5°C以下。 如將冷藏室溫度調節鈕調整至「弱」時,多少會難以結
- 把水分多的食品(豆腐、蔬菜、水果等)放入棚架最裡端

因有冷氣吹出口,水分多的食品請放在前方。

#### 食品置入方法

● 若食品比棚架大旦突出,或置入大容器於棚架内,而使門 半開,這會使冷卻情況不良,應注意置入的方法。

# 蔬果室

#### 能增加維他命 C 含量的發光二極管(LED)

蔬果室內安裝了橙色 LED,所發出的光線可引發光合作用,從而增加蔬果的維他命 C 含量,保持蔬果的新鮮度及延長其壽命。

LED 能放射肉眼可看見的橙色光線,光線可穿過透明的蔬果盒或膠袋。無論機門關閉或開啓,它依然會持續運作。

### 建議

- 將蔬果保存在透明容器或用保鮮紙包裹,讓 LED 直接照射到蔬果上。
- 只要是含有葉綠素成份的綠色蔬果,都會產生光合作用及增加維他命 C 含量。光合作用的效果,要視乎蔬果的新鮮度及種類而定。
- 切記不要使用利刀或螺絲刀調校 LED,這會損壞其運作。
- 如果 LED 損壞或不能正常操作,切勿自行調校或修理,請聯絡維修中心。